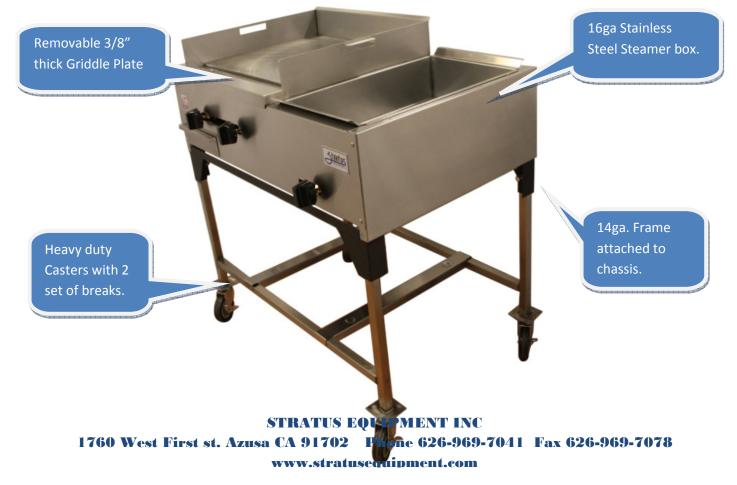

## **Features:**

- Stainless Steel Sides, Valve Cover , back panel and landing ledge.
- Double sided panels will keep heat in chassis with less consumption of gas.
- Highly polished 3/8" thick griddle plate. Stainless steel landing ledge, back splash and side splash, which include cutout handles for easy removal of plate off cart.
- Stainless steel grease trough and large capacity grease can.
- Griddle section has separate variable gas controls for each burner rated at 15,000 BTU's.
- Food warmer steamer section has separate gas control with burner rated at 10,000 BTU's.
- Food warmer section has a standard size water tank constructed of 16 gauge stainless steel. Steam table unit can accommodate various size inserts with lids.
- 16ga Stailess Steel square tube legs with Heavy duty Casters.
- Removable Crumb tray for easy cleaning.
- Collapsible legs and easy to assemble with solid 14ga frame to secure legs on place.
- Quickly Set up catering, banquets, holliday get- together and other events
- Collapsible contruction will fit in a truck of a car.

| 36" CATERING CART.     |                 |
|------------------------|-----------------|
| Model                  | SCC-36          |
| No. of Burners Griddle | 2               |
| No. of Burners Steamer | 1               |
| BTU's Griddle          | 15,000          |
| BTU's Steamer          | 10,000          |
| Dimensions (WxDxH*)    | 36" x 24" x 40" |
| Weight                 | 100 lbs.        |