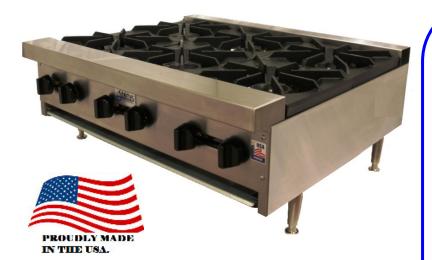

# HEAVY DUTY HOT PLATES

**Stratus hot plates** are designed of heavy gauge stainless steel with double insulated side panels.

The heavy duty cast iron top grates and large plate ledge, compliment the work space. Hot plate models ranged from one to eight open burners.

### **Standard Features:**

- Stainless steel front, sides and valve cover.
- Double side panel for better insulation.
- Heavy duty cast iron burners rated at 26,000 BTU's/hr.
- All burners are equipped with continuous anti-clogging pilots for instant ignition.
- Cast iron top grates. Cast in bowl directs heat upward.
- Grate design allows pots to slide pans easy from section to section.
- Stainless steel 4" landing ledge provides extra work space.
- Large capacity grease can.
- 4" chrome plated adjustable appliance legs.