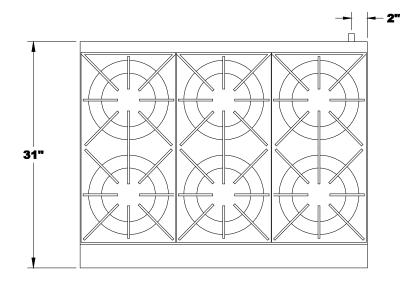

# HEAVY DUTY HOT PLATES

**Stratus hot plates** are designed of heavy gauge stainless steel with double insulated side panels.

The heavy duty cast iron top grates and large plate ledge, compliment the work space. Hot plate models ranged from one to eight open burners.

### **Standard Features:**

- Stainless steel front, sides and valve cover.
- Double side panel for better insulation.
- Heavy duty cast iron burners rated at 26,000 BTU's/hr.
- All burners are equipped with continuous anti-clogging pilots for instant ignition.
- Cast iron top grates. Cast in bowl directs heat upward.
- Grate design allows pots to slide pans easy from section to section.
- Stainless steel 4" landing ledge provides extra work space.
- Large capacity grease can.
- 4" chrome plated adjustable appliance legs.

| HEAVY DUTY HOT PLATE CHART |             |             |             |             |             |
|----------------------------|-------------|-------------|-------------|-------------|-------------|
| Model                      | SHP-12-1    | SHP-12-2    | SHP-24-4    | SHP-36-6    | SHP-48-8    |
| Number of Burners          | 1           | 2           | 4           | 6           | 8           |
| BTU's                      | 26,000      | 52,000      | 104,000     | 156,000     | 208,000     |
| Dimensions<br>(WxDxH*)     | 12"x19"x14" | 12"x31"x14" | 24"x31"x14" | 36"x31"x14" | 48"x31"x14" |
| Weight                     | 50 lbs.     | 80 lbs      | 140 lbs     | 230 lbs     | 310 lbs     |