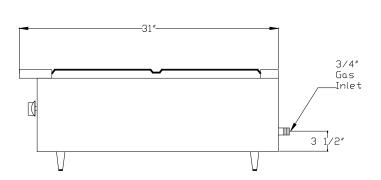

| HEAVY DUTY HOT PLATE CHART |             |             |             |             |             |
|----------------------------|-------------|-------------|-------------|-------------|-------------|
| Model                      | SHP-12-1    | SHP-12-2    | SHP-24-4    | SHP-36-6    | SHP-48-8    |
| Number of Burners          | 1           | 2           | 4           | 6           | 8           |
| BTU's                      | 26,000      | 52,000      | 104,000     | 156,000     | 208,000     |
| Dimensions<br>(WxDxH*)     | 12"x19"x14" | 12"x31"x14" | 24"x31"x14" | 36"x31"x14" | 48"x31"x14" |
| Weight                     | 50 lbs.     | 80 lbs      | 140 lbs     | 230 lbs     | 310 lbs     |

#### **Gas Pressure:**

| 5" W.C  | Natural Gas |  |
|---------|-------------|--|
| 10" W.C | LP Gas      |  |

Gas: ¾" NPT rear gas connection, specify type of gas and altitude if over 2,000 feet.

Pressure: 5" W.C Natural Gas. 10" W.C Propane Gas.