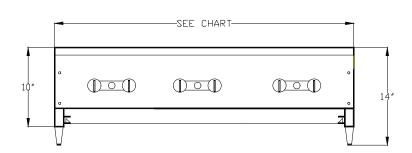

| HEAVY DUTY HOT PLATE CHART |             |             |             |             |             |
|----------------------------|-------------|-------------|-------------|-------------|-------------|
| Model                      | SHP-12-1    | SHP-12-2    | SHP-24-4    | SHP-36-6    | SHP-48-8    |
| Number of Burners          | 1           | 2           | 4           | 6           | 8           |
| BTU's                      | 26,000      | 52,000      | 104,000     | 156,000     | 208,000     |
| Dimensions<br>(WxDxH*)     | 12"x19"x14" | 12"x31"x14" | 24"x31"x14" | 36"x31"x14" | 48"x31"x14" |
| Weight                     | 50 lbs.     | 80 lbs      | 140 lbs     | 230 lbs     | 310 lbs     |

# PRODUCT DIMENSIONS