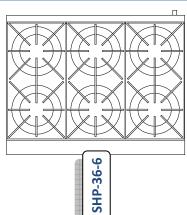

| HEAVY DUTY HOT PLATE CHART |             |             |             |             |             |
|----------------------------|-------------|-------------|-------------|-------------|-------------|
| Model                      | SHP-12-1    | SHP-12-2    | SHP-24-4    | SHP-36-6    | SHP-48-8    |
| Number of Burners          | 1           | 2           | 4           | 6           | 8           |
| BTU's                      | 26,000      | 52,000      | 104,000     | 156,000     | 208,000     |
| Dimensions<br>(WxDxH*)     | 12"x19"x14" | 12"x31"x14" | 24"x31"x14" | 36"x31"x14" | 48"x31"x14" |
| Weight                     | 50 lbs.     | 80 lbs      | 140 lbs     | 230 lbs     | 310 lbs     |