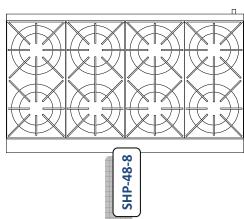

| HEAVY DUTY HOT PLATE CHART |             |             |             |             |             |
|----------------------------|-------------|-------------|-------------|-------------|-------------|
| Model                      | SHP-12-1    | SHP-12-2    | SHP-24-4    | SHP-36-6    | SHP-48-8    |
| Number of Burners          | 1           | 2           | 4           | 6           | 8           |
| BTU's                      | 26,000      | 52,000      | 104,000     | 156,000     | 208,000     |
| Dimensions<br>(WxDxH*)     | 12"x19"x14" | 12"x31"x14" | 24"x31"x14" | 36"x31"x14" | 48"x31"x14" |
| Weight                     | 50 lbs.     | 80 lbs      | 140 lbs     | 230 lbs     | 310 lbs     |