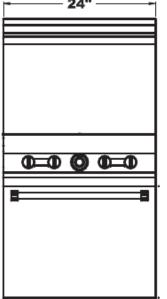

# 24" GAS RESTAURANT RANGE SERIES.

# 24" GAS RESTAURANT RANGE SERIES

SR-G24

24"