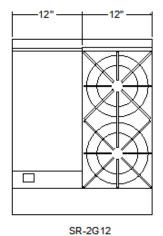

| 24" Oven Range Configuration.            |         |        |         |  |
|------------------------------------------|---------|--------|---------|--|
| Model                                    | SR-4    | SR-G24 | SR-2G12 |  |
| Open Burner (26,000BTU's)ea.             | 4       | 0      | 2       |  |
| "J" Griddle Burners<br>(25,000BTU's) ea. | 0       | 1      | 0       |  |
| "I" Griddle Burners<br>(12,000BTU's) ea. | 0       | 1      | 1       |  |
| Oven Burners<br>(27,000BTU's) ea.        | 1       | 1      | 1       |  |
| Total Input BTU's                        | 131,000 | 64,000 | 91,000  |  |

## PRODUCT DIMENSIONS