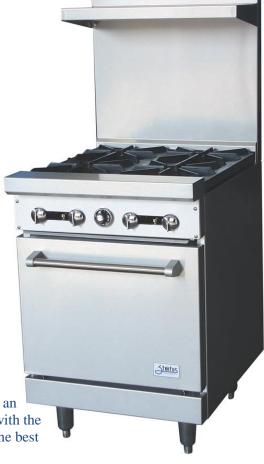

# 24" GAS RESTAURANT RANGE SERIES.

### **Standard Features:**

- Stainless Steel exteriors. Front, sides, landing ledge and shelf.
- Double side panels for better insulation.
- Wide heavy duty 5" landing ledge provides extra work space.
- Separate chrome knobs gas control for each burner.
- 12" x 12" heavy duty cast iron top grates and lift off burners rated at 26,000 BTU's / hr.
- Polished ¾" thick steel griddle plate with heavy gauge Stainless Steel sides and back splashes.
- Fully insulated large capacity porcelanized oven provides an even heat of 27,000 BTU's/hr.
- Adjustable oven thermostat range from 150°-500° F.
- One locking chrome plated rack that can be adjusted in two different positions.
- 2" wide Stainless Steel grease trough.
- Large capacity full width grease can.
- 1 year parts and labor.

Stratus Ranges are made of heavy duty materials. All Stainless Steel exterior, including front and side panels, 5" landing ledge, shelf, and oven exterior door. Double side panels for better insulation. Our top grates and open burners are made of cast iron. The oven interior is fully insulated with porcelain coating to ensure even heat and easy cleaning yet rugged enough to withstand the constant heavy usage of a busy kitchen. The oven is thermostatically controlled and its temperature ranges from 150°-500° F.