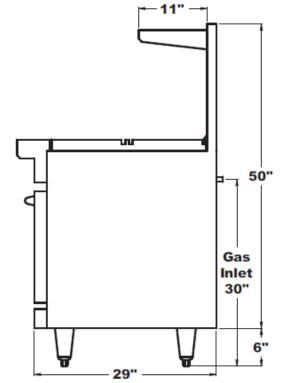

## PRODUCT DIMENSIONS

**Gas:** 3/4" NPT rear gas connection, specify type of gas and altitude if over 2,000 feet.

**Pressure:** 5" W.C Natural Gas. 10" W.C Propane Gas.

**Note:** Install the pressure regulator supplied with the appliance, at the inlet of the gas line.