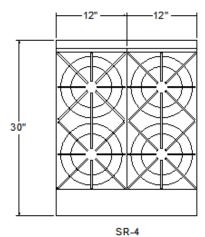

| 24" Oven Range Configuration.            |         |        |         |  |
|------------------------------------------|---------|--------|---------|--|
| Model                                    | SR-4    | SR-G24 | SR-2G12 |  |
| Open Burner (26,000BTU's)ea.             | 4       | 0      | 2       |  |
| "J" Griddle Burners<br>(25,000BTU's) ea. | 0       | 1      | 0       |  |
| "I" Griddle Burners<br>(12,000BTU's) ea. | 0       | 1      | 1       |  |
| Oven Burners<br>(27,000BTU's) ea.        | 1       | 1      | 1       |  |
| Total Input BTU's                        | 131,000 | 64,000 | 91,000  |  |

## PRODUCT DIMENSIONS