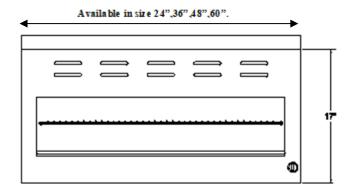

## **Standard Features:**

- Stainless Steel exteriors. Front and sides.
- High efficiency Infrared Cheese Melter Broiler provides instant even heat.
- Adjustable gas valve with continuous pilot for instant ignition.
- Separate gas control for each burner (when more than one).
- Equipped with a chrome plated heavy duty rack.
- Can be easily wall mounted, can also be range or counter mounted.
- Full width crumb tray for easy cleaning.
- Available in 24", 36", 48", and 60".
- Heavy gauge chassis construction for extended long life.
- 1 year parts and labor.

GONFORMS TO ANSI STD 283.11, ANSI/NSF STD 4

| Model             | SCM-24      | SCM-36      | SCM-48      | SCM-60      |
|-------------------|-------------|-------------|-------------|-------------|
| 16" I/R Burner.   | 1           | 0           | 2           | 1           |
| 27" I/R Burner.   | 0           | 1           | 0           | 1           |
| Total Input BTU's | 20,000      | 40,000      | 40,000      | 60,000      |
| Dim.(WxDxH*)      | 24"x18"x17" | 36"x18"x17" | 48"x18"x17" | 60"x18"x17" |
| Weight            | 110 lbs.    | 175 lbs.    | 200 lbs.    | 280 lbs.    |