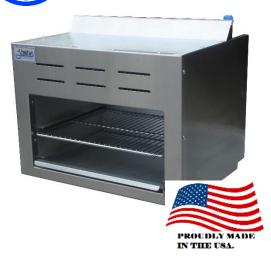

## CHEESE MELTER BROILER.

**Stratus Cheese Melters** are perfect for browning, broiling and finishing because the high performance infra red-burners provide instant, even heating throughout the rack surface.

Their design is perfect for preparation of melted cheese and a wide variety of dishes.

Stratus Cheese Melters serve as an outstanding auxiliary broiler for steaks, fish and lobster.

## **Standard Features:**

- Stainless Steel exteriors. Front and sides.
- High efficiency Infrared Cheese Melter Broiler provides instant even heat.
- Adjustable gas valve with continuous pilot for instant ignition.
- Separate gas control for each burner (when more than one).
- Equipped with a chrome plated heavy duty rack.
- Can be easily wall mounted, can also be range or counter mounted.
- Full width crumb tray for easy cleaning.
- Available in 24", 36", 48", and 60".
- Heavy gauge chassis construction for extended long life.
- 1 year parts and labor.